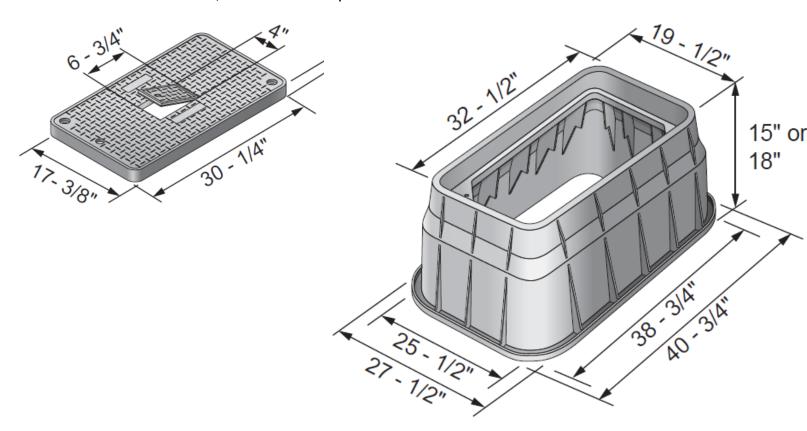

## **126BCDMB**

17"x 30" x 18" Box, Bolt-Down Drop-in Plastic with Plastic Reader Cover - Water Meter

The NDS 17" x30" meter boxes and cover are injection molded of structural foam polyolefin material with a melt index between 10-12. Coloring and UV stabilizers are added, along with processing lubricants when needed. The 17" x 30" body is tapered and has a minimum wall thickness of 0.32". The body has a double wall at the top cover seat area with a minimum thickness of 0.32". The cover seat area has 20 structural support ribs on the underside of the seat, each with a minimum thickness of 0.25". The bottom of the body has a 1" flange. The 17" x 30" cover has an average thinness of 0.35". The meter box has a 3/8" 304SS nut for the bolt-down as a standard feature.